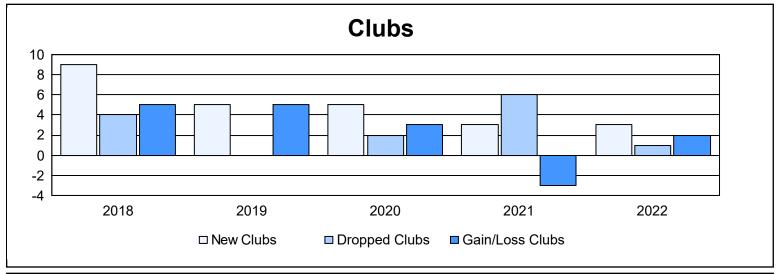

District H 2 As of June 2022 Cumulative

| Year      | New<br>Clubs | Dropped<br>Clubs | Gain/<br>Loss<br>Clubs | New<br>Members | Charter<br>Members | Reinstate<br>Members | Transfer<br>Members | Total<br>Member<br>Added | Total<br>Members<br>Dropped | Gain/<br>Loss<br>Members |
|-----------|--------------|------------------|------------------------|----------------|--------------------|----------------------|---------------------|--------------------------|-----------------------------|--------------------------|
| 2017-2018 | 9            | 4                | 5                      | 392            | 233                | 15                   | 3                   | 643                      | 382                         | 261                      |
| 2018-2019 | 5            | 0                | 5                      | 268            | 133                | 13                   | 4                   | 418                      | 459                         | -41                      |
| 2019-2020 | 5            | 2                | 3                      | 176            | 141                | 11                   | 14                  | 342                      | 440                         | -98                      |
| 2020-2021 | 3            | 6                | -3                     | 266            | 81                 | 26                   | 8                   | 381                      | 421                         | -40                      |
| 2021-2022 | 3            | 1                | 2                      | 242            | 89                 | 16                   | 8                   | 355                      | 387                         | -32                      |
| Average   | 5            | 3                | 2                      | 269            | 135                | 16                   | 7                   | 428                      | 418                         | 10                       |