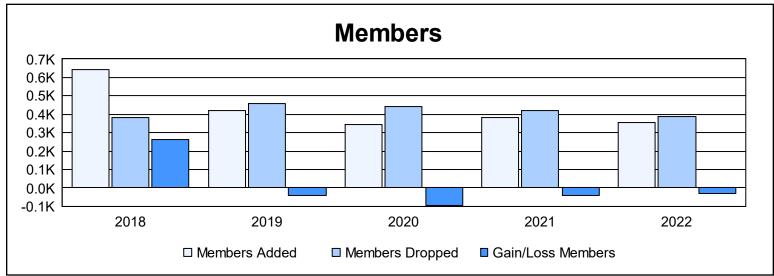

District H 2 As of June 2022 Cumulative

| Year      | New<br>Clubs | Dropped<br>Clubs | Gain/<br>Loss<br>Clubs | New<br>Members | Charter<br>Members | Reinstate<br>Members | Transfer<br>Members | Total<br>Member<br>Added | Total<br>Members<br>Dropped | Gain/<br>Loss<br>Members |
|-----------|--------------|------------------|------------------------|----------------|--------------------|----------------------|---------------------|--------------------------|-----------------------------|--------------------------|
| 2017-2018 | 9            | 4                | 5                      | 392            | 233                | 15                   | 3                   | 643                      | 382                         | 261                      |
| 2018-2019 | 5            | 0                | 5                      | 268            | 133                | 13                   | 4                   | 418                      | 459                         | -41                      |
| 2019-2020 | 5            | 2                | 3                      | 176            | 141                | 11                   | 14                  | 342                      | 440                         | -98                      |
| 2020-2021 | 3            | 6                | -3                     | 266            | 81                 | 26                   | 8                   | 381                      | 421                         | -40                      |
| 2021-2022 | 3            | 1                | 2                      | 242            | 89                 | 16                   | 8                   | 355                      | 387                         | -32                      |
| Average   | 5            | 3                | 2                      | 269            | 135                | 16                   | 7                   | 428                      | 418                         | 10                       |